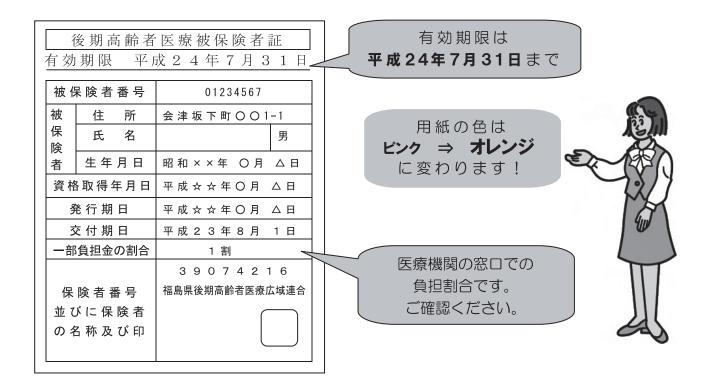

### 後期高齢者医療制度に加入されているみなさんへ

### 8月1日から、

### 保険証が新しくなります!

現在お使いの保険証は、**平成23年7月31日**で有効期限が切れるため、使えなくなります。

7月中に新しい保険証(オレンジ色)を郵送しますので、8月1日からはそちらをご使用ください。

なお、古い保険証(ピンク色)は、役場保険年金班(⑤番窓口)まで返還してください。